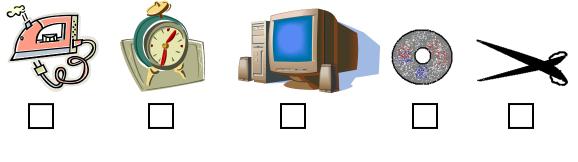

## Computer Science Worksheet based on SA2 format (February 2013) Class I Syllabus : Chapter 7, 8, 9





## **B. Encircle ONLY ONE correct option of the following :**

- 1) Identify the Eraser tool among the following pictures.
  - (a) 🎓 (b) 🥜 (c) 🗢
- 2) Which tool is used to draw a rectangle?
  - (a) Ellipse tool (b) Pencil tool (c) Rectangle tool
- 3) Identify the Brush tool from the given pictures.



(b)



## **<u>C. Identify the storage places from the given pictures :</u>**



## **D.** Write T for True and F for False statement :

- 1. To draw a straight line, hold down the Ctrl key.
- 2. Pencil tool is used to erase drawing.

| Name |         |
|------|---------|
| Sec  | Roll No |