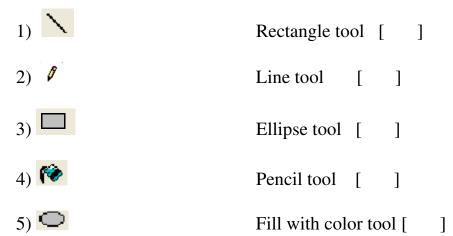

## **B. Encircle ONLY ONE correct option of the following :**

- 1) Identify the Eraser tool among the following pictures.
  - (a) 🎓 (b) 🥜 (c) 🗢
- 2) Which tool is used to draw a rectangle?
  - (a) Ellipse tool (b) Pencil tool (c) Rectangle tool
- 3) Identify the Brush tool from the given pictures.